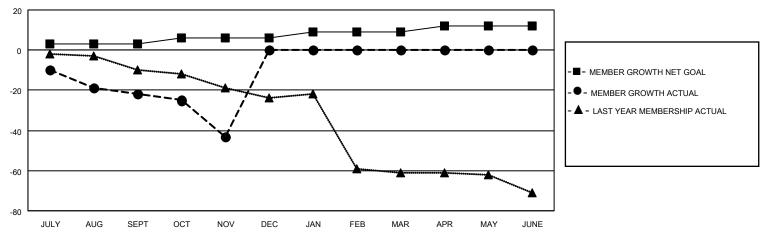

#### GOALS AND ACTUAL MEMBERS CUMULATIVE

| DROPPED CLUBS: 1 |    | 10 CLUBS OF 27 ADDED 1 OR<br>MORE NEW MEMBERS | GENDER DISTRIBUTION                |           |    |
|------------------|----|-----------------------------------------------|------------------------------------|-----------|----|
|                  |    | WORE NEW WEWBERS                              | MALE 443 (75.479                   |           |    |
|                  |    |                                               | FEMALE 144 (24.53%                 |           |    |
| DROPPED MEMBERS  |    |                                               | NON BINARY                         | 0 (0.00%) |    |
|                  |    |                                               | PREFER NOT TO ANSWER               | 0 (0.00%) |    |
| DECEASED         | 8  |                                               |                                    |           |    |
| CLUB CANCELLED   | 9  | CLICK HERE FOR CUMULATIVE                     | TOTAL FAMILY UNIT MEMBERS          | <b>;</b>  | 66 |
| OTHER            | 39 | MEMBERSHIP DATA                               |                                    |           |    |
| TOTAL            | 56 |                                               | FAMILY MEMBERS PAYING HALF DUES 34 |           | 34 |
|                  |    |                                               |                                    |           |    |